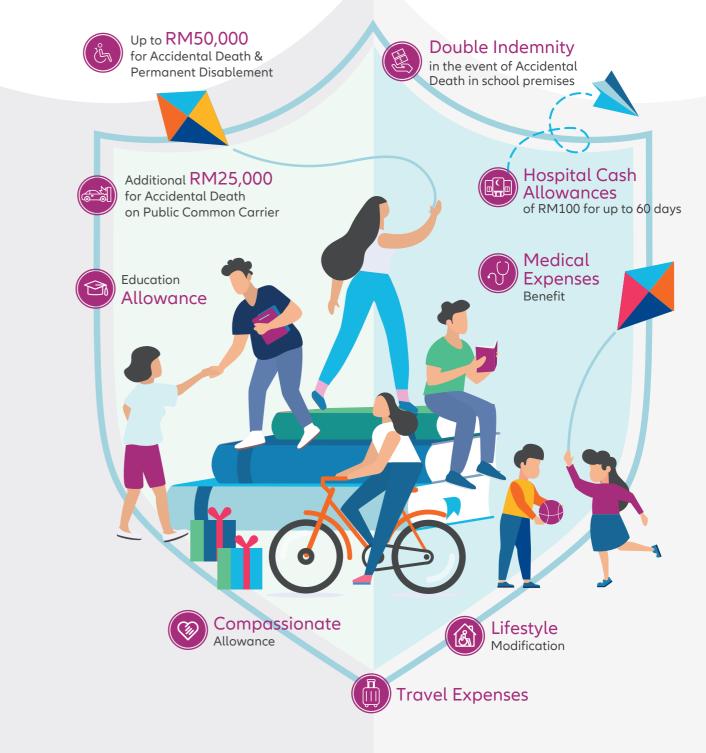

### Here are 9 (nine) key aspects of how your children are protected by Allianz Student Personal Accident:

As parents, we make an effort to give our children the best environment and opportunities to maximise their life experiences. However, we might not be able to shelter them from every risk & accident they may encounter in their everyday lives. Introducing **Allianz Student Personal Accident**, a comprehensive personal accident coverage for school students in the event of accidents that may occur during and after school, 24 hours a day, wherever they are. Rest assured that your children are well protected while fully immersing themselves in the best time of their lives.

#### Accidental Death/Permanent Disablement

Pays the Sum Insured in the event of Accidental Death or Permanent Disablement.

#### Accidental Death on Public Common Carrier, while travelling to and from school

In the event the Insured Person suffers an accidental loss of life on a Public Transport as a fare paying passenger while travelling directly from his/her Home/Residence, to school or vice versa for school lessons and/or official school activities.

#### Hospital Cash Allowance

In the event the Insured Person requires Hospitalisation at a Hospital located within Malaysia as a result of an Accident, the Company will pay the Insured Person daily benefit for a maximum of RM100 per day up to a maximum of sixty (60) days from the Date of Loss/ Accident.

#### **Medical Expenses**

Indemnifies the medical expenses incurred for injuries resulting from an Accident.

#### **Double Indemnity**

Pays double the Sum Insured if Accidental Death occurs while the Insured Person is within his/her School premises.

#### **Education Allowance**

Pays the Insured Person up to RM 40,000 if one of the Insured Person's Parents suffers either death or Total Paralysis (from the neck downwards) or Total Insanity or Injury resulting in being permanently bedridden due to an Accident and the Parents unable to perform three (3) or more of the Activities of Daily Living which the Parents could normally carry out by him/herself in his/her daily life had such disablement not occurred.

#### Compassionate Allowance

In the event of any one of the Insured Person's Parent suffers death due to an Accident, the Company will pay the Insured Person or his / her legal representative RM1,000. This benefit is limited to one claim only.

#### Lifestyle Modification Allowance

Reimburses the cost of modification to the Insured Person's home and/ or Parent's motor vehicle if 50% or more of the Permanent Disablement benefit is payable.

#### **Travel Expenses**

In the event of the Insured Person is hospitalised at a Hospital located within Malaysia as a result of an Accident, the Company will pay the Insured Person's Parent up to a maximum of RM500 for travel expenses incurred by the Insured Person's Parent.